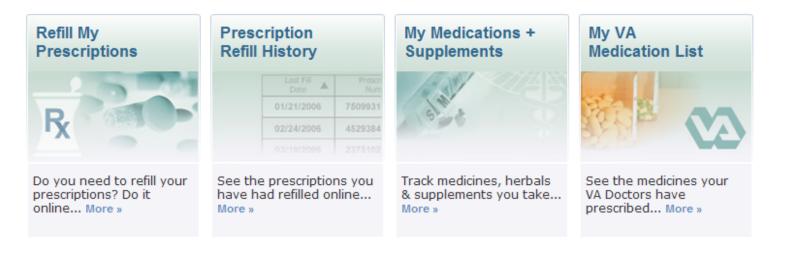

#### Pharmacy

Since its introduction in August 2005, Prescription Refill continues to be the most popular feature of My HealtheVet. Prescription Refill, Prescription History and your Medications health log can be found here in the Pharmacy section.