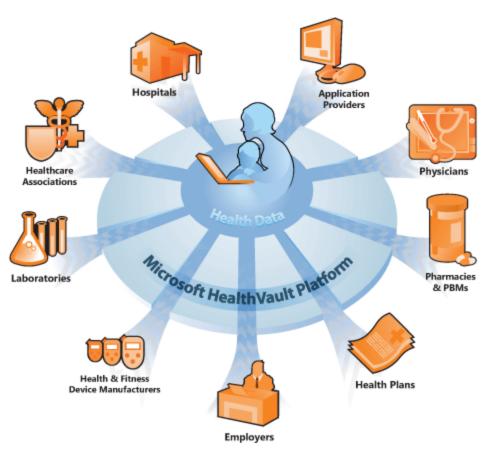

| VITALS + READINGS LABS + TESTS HEALTH H     | ISTORY JOURNALS |                         |                     |                     |

#### **Track Health**

The Track Health section allows you to record and track your health information in one convenient location. Record your allergies and immunizations for reference. Record and monitor your blood pressure, body weight and more in the Vitals section. Even see a graph of your progress. You can also journal your exercise routine and food intake in the Journals section. Using the Medical History logs, you could print out your entire record in a handy doctor's sheet. My HealtheVet has provided dozens of way to manage your health care. Start tracking your health today!



### Health Design must consider DATA



### Microsoft Health Vault





### Mayo Clinic Health Manager



### Take Charge of Your Health



### **Easy Device Interaction**



### Track Health Data

| 🔑 HealthVault - Health Info - Internet Explorer provided by Dell                                                                                                                                                                                                                                                                                     |                                                                                                                                                                                                                                                                                           |                                  |  |  |
|-