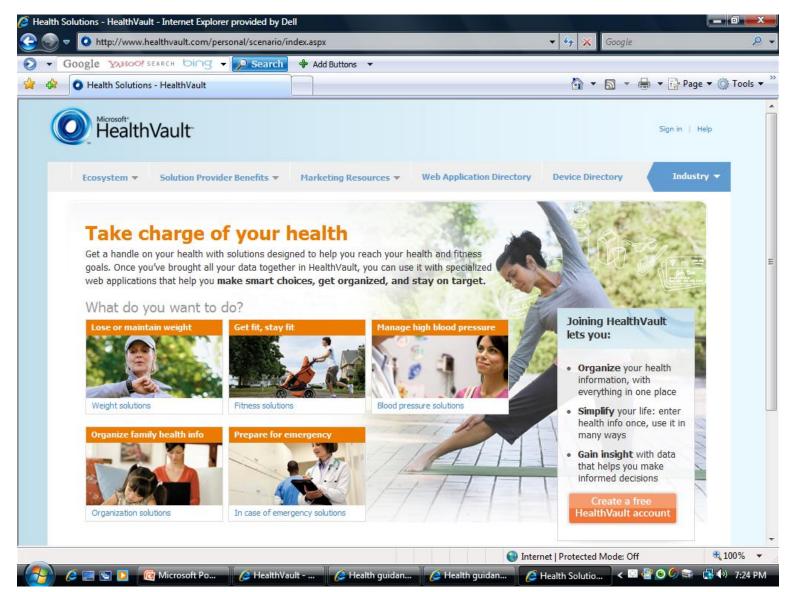

|                     |                     |

#### **Track Health**

The Track Health section allows you to record and track your health information in one convenient location. Record your allergies and immunizations for reference. Record and monitor your blood pressure, body weight and more in the Vitals section. Even see a graph of your progress. You can also journal your exercise routine and food intake in the Journals section. Using the Medical History logs, you could print out your entire record in a handy doctor's sheet. My HealtheVet has provided dozens of way to manage your health care. Start tracking your health today!



### Health Design must consider DATA



### Microsoft Health Vault





### Mayo Clinic Health Manager



### Take Charge of Your Health



### **Easy Device Interaction**



### Track Health Data

| 🔑 HealthVault - Health Info - Internet Explorer provided by Dell                                                                                                                                                                                                                                                                                     |                                                                                                                                                                                                                                                                                           |                                  |  |  |
|---------------------------------------------------------------------