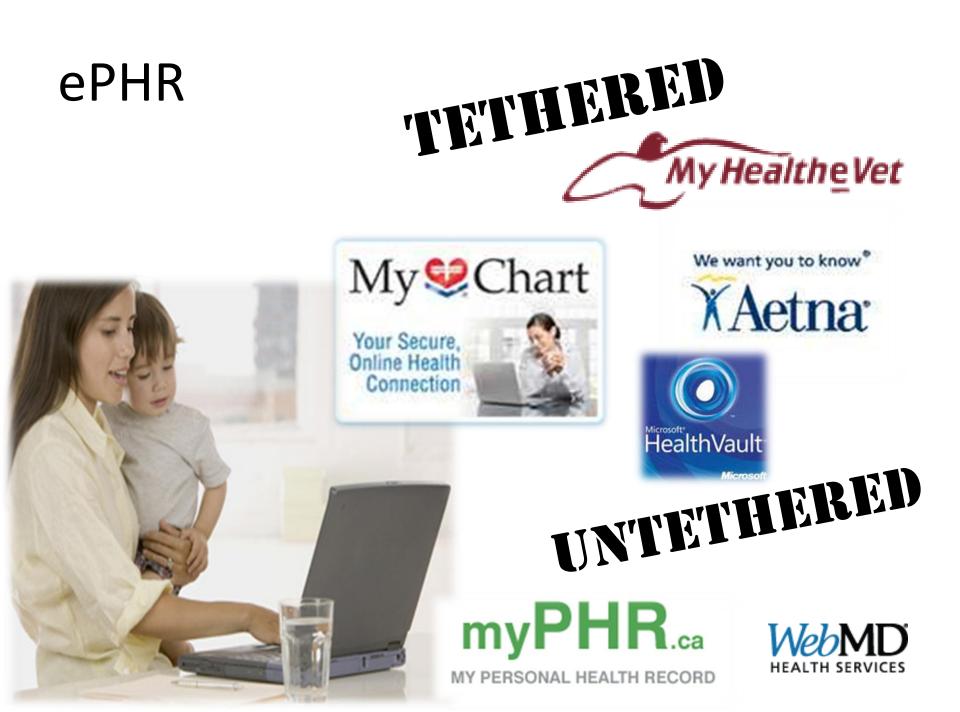

### **Available Resources**

- Paper based-free <u>myphr.com</u>
- Software based-free <u>www.profileMD.com</u>
- Software based-free My Family Health Portrait
- Web-based-free <u>Microsoft HealthVault</u>
- <u>My HealtheVet</u> and <u>AboutMyHealth</u>
- <u>dLife</u> <u>Dr. I-Net</u> <u>EMRy STICK</u> <u>Google Health</u>
- <u>Records</u> <u>HealthButler</u> <u>Healthy Circles</u>
- <u>HealthRecord</u> <u>It Runs in My Family</u>

### More free web based PHR sites

**MedicAlert** 

**MediCompass** 

MedsFile.com

My Doclopedia PHR

myHealthFolders

NoMoreClipBoard.com

Telemedical.com

WorldMedcard

Microsoft Health Vault

My HealtheVet

**MyMediList** 

Patient Power

<u>VIA</u>

**ZebraHealth** 

REFERENCES