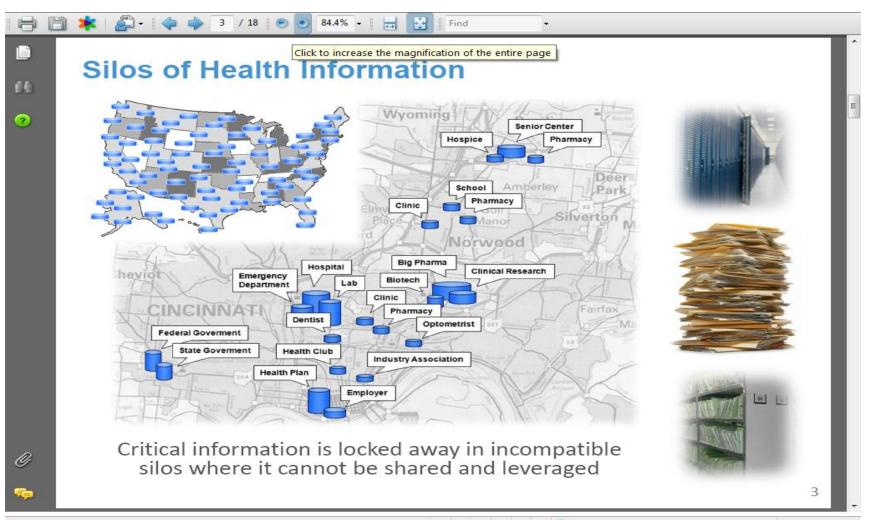

|                     |
| VITALS + READINGS LABS + TESTS HEALTH H     | ISTORY JOURNALS |                         |                     |                     |

#### **Track Health**

The Track Health section allows you to record and track your health information in one convenient location. Record your allergies and immunizations for reference. Record and monitor your blood pressure, body weight and more in the Vitals section. Even see a graph of your progress. You can also journal your exercise routine and food intake in the Journals section. Using the Medical History logs, you could print out your entire record in a handy doctor's sheet. My HealtheVet has provided dozens of way to manage your health care. Start tracking your health today!



### Health Design must consider DATA



### Microsoft Health Vault





### Mayo Clinic Health Manager



### Take Charge of Your Health



### **Easy Device Interaction**



### Track Health Data

| 🔑 HealthVault - Health Info - Internet Explorer provided by Dell                                                                                                                                                                                                                                                                                     |                                                                                                                                                                                                                                                                                           |