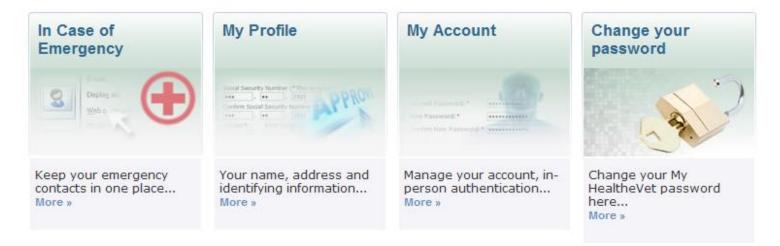

#### **Personal Information**

My HealtheVet (MHV) has made it easy to keep track of your Personal Information. MHV is all about you and your health. Part of your personal online health journal is your identification. When you registered for My HealtheVet, you entered important information about yourself. This is where you'll find it, along with other important facts like your login information, blood type and emergency contacts.

| My health evet                                               | My health evet                                               |
|--------------------------------------------------------------|--------------------------------------------------------------|
| H:                                                           | H:                                                           |
| W:                                                           | W:                                                           |
| М:                                                           | M:                                                           |
|                                                              |                                                              |
| BLOOD TYPE:                                                  | BLOOD TYPE:                                                  |
| EMAIL:                                                       | EMAIL:                                                       |
| ALLERGIES:                                                   | ALLERGIES:                                                   |
|                                                              |                                                              |
|                                                              |                                                              |
| MEDICAL CONDITIONS:                                          | MEDICAL CONDITIONS:                                          |
|                                                              |                                                              |
|                                                              |                                                              |
| This information is self-entered and unverified.             | This information is self-entered and unverified.             |
| PRIMARY PROVIDER:                                            | PRIMARY PROVIDER:                                            |
| PHONE:                                                       | PHONE:                                                       |
| PRIMARY INSURANCE:                                           | PRIMARY INSURANCE:                                           |
| ID #:                                                        | ID #:                                                        |
| GROUP #:                                                     | GROUP #:                                                     |
| PHONE:                                                       | PHONE:                                                       |
|                                                              |                                                              |
| EMERGENCY CONTACT: H:                                        | EMERGENCY CONTACT: H:                                        |
| W:                                                           | W:                                                           |
| M:                                                           | M:                                                           |
|                                                              |                                                              |
| Always keep this card with you as easy access to your health | Always keep this card with you as easy access to your health |
| contact information.                                         | contact information.                                         |
| In case of emergency, contact 911.                           | In case of emergency, contact 911.                           |