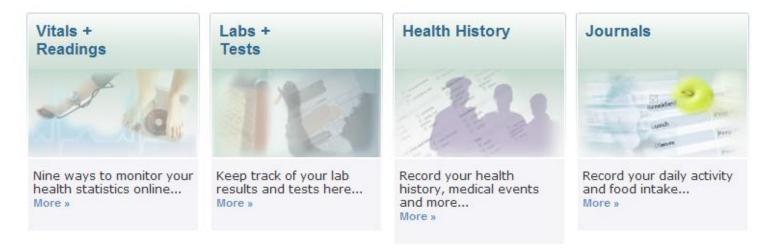

#### **Track Health**

The Track Health section allows you to record and track your health information in one convenient location. Record your allergies and immunizations for reference. Record and monitor your blood pressure, body weight and more in the Vitals section. Even see a graph of your progress. You can also journal your exercise routine and food intake in the Journals section. Using the Medical History logs, you could print out your entire record in a handy doctor's sheet. My HealtheVet has provided dozens of way to manage your health care. Start tracking your health today!