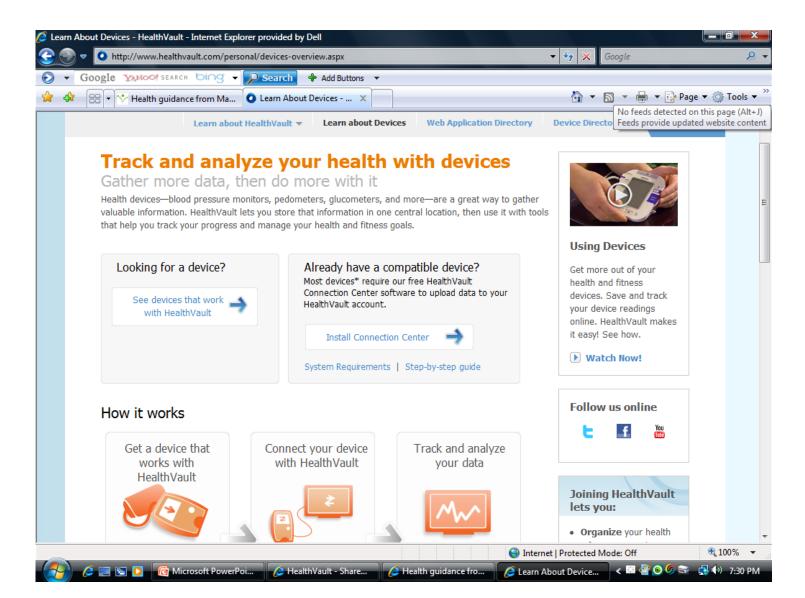

|                     |

#### **Track Health**

The Track Health section allows you to record and track your health information in one convenient location. Record your allergies and immunizations for reference. Record and monitor your blood pressure, body weight and more in the Vitals section. Even see a graph of your progress. You can also journal your exercise routine and food intake in the Journals section. Using the Medical History logs, you could print out your entire record in a handy doctor's sheet. My HealtheVet has provided dozens of way to manage your health care. Start tracking your health today!



### Health Design must consider DATA



### Microsoft Health Vault





### Mayo Clinic Health Manager



### Take Charge of Your Health



### **Easy Device Interaction**



### Track Health Data

| 🔑 HealthVault - Health Info - Internet Explorer provided by Dell                                                                                                                                                                                                                                                                                     |                                                                                                                                                                                                                                                                                           |                                  |  |  |
|--------------------------------------------------------------------------------------------------------